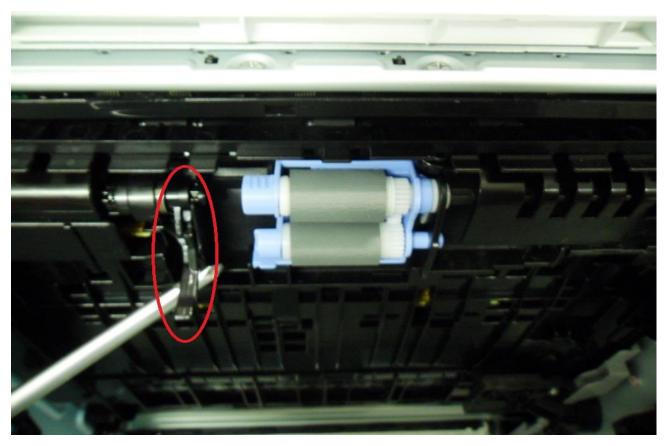

## Printer problem/issue

Continuous "LOAD PAPER" message on control panel with cassette loaded.

There has been an increase in occurrences where the actual paper out flag in the tray 2 cavity has broken – resulting in a continuous "LOAD PAPER" message on the control panel. (With paper in the tray) Flag below shown in proper form.

The original service manual does not list a part number for this but a service bulletin was released showing the repair procedure and part number for the flag RM2-5375.